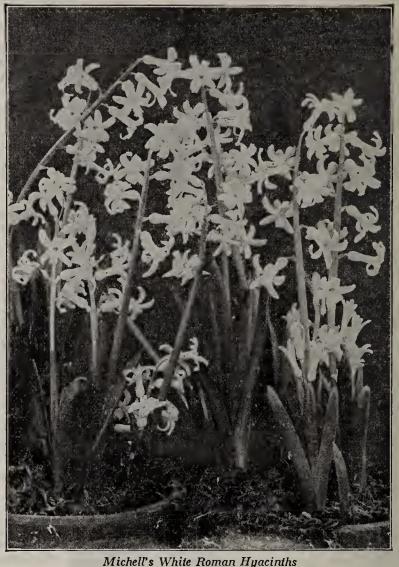

#### FRENCH ROMAN HYACINTHS

These are very useful for those who grow for their own cut flower work; excellent for design work.

| <br>\$0.55 | \$3.75     | \$33.00                                                                     |
|------------|------------|-----------------------------------------------------------------------------|
| <br>.75    | 5.00       | 43.00                                                                       |
| <br>.95    | 6.50       | 57.50                                                                       |
| <br>1.50   | 10.00      | 90.00                                                                       |
| <br>.80    | 5.25       | 45.00                                                                       |
| <br>.80    | 5.25       | 45.00                                                                       |
|            | \$0.55<br> | \$0.55 \$3.75<br>.75 5.00<br>.95 6.50<br>.150 10.00<br>.80 5.25<br>.80 5.25 |